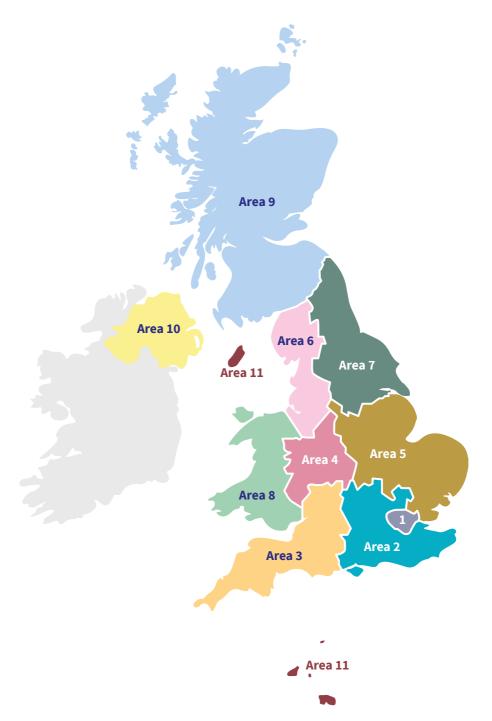

#### Our hospital areas

We've separated the hospitals in this directory into the following areas:

| Area 1  | Greater London              |
|---------|-----------------------------|
| Area 2  | South East                  |
| Area 3  | South West                  |
| Area 4  | Midlands West               |
| Area 5  | Midlands East               |
| Area 6  | North West                  |
| Area 7  | North East                  |
| Area 8  | Wales                       |
| Area 9  | Scotland                    |
| Area 10 | Northern Ireland            |
| Area 11 | Isle of Man/Channel Islands |

If you live in area 11, some of our plans may not be available. For some plans, you cannot have treatment in area 11.

→ For more details about this, please see your handbook

|                                                                   | ral     | <sup>9</sup> sychiatric | <b>Q</b> | scan     | scan  | scan  |      | ract     |
|-------------------------------------------------------------------|---------|-------------------------|----------|----------|-------|-------|------|----------|
|                                                                   | General | Psyc                    | Rehab    | MRIS     | CT sc | PET s | Oral | Cataract |
| E1                                                                |         |                         |          |          |       |       |      |          |
| The London Independent<br>Hospital<br>Has an open MRI scanner     | ✓       |                         |          | ✓        | ✓     |       |      | <b>√</b> |
| E14                                                               |         |                         |          |          |       |       |      |          |
| London Bridge Hospital<br>Diagnostic Unit Docklands<br>Healthcare |         |                         |          | ✓        |       |       |      |          |
| E15                                                               |         |                         |          |          |       |       |      |          |
| InHealth Diagnostics Centre<br>- Stratford                        |         |                         |          | ✓        |       |       |      |          |
| EC1                                                               |         |                         |          |          |       |       |      |          |
| Moorfields Eye Hospital                                           | ✓       |                         |          |          |       |       |      | <b>√</b> |
| Nuffield Health at St Bart's<br>Hospital                          | ✓       |                         |          | ✓        | ✓     |       |      |          |
| St Bart's<br>Cardio/Cardiothoracic unit                           | ✓       |                         |          | ✓        | ✓     | ✓     |      |          |
| EC2                                                               |         |                         |          |          |       |       |      |          |
| Bupa Health Clinics                                               |         |                         |          | ✓        |       |       |      |          |
| 31 Old Broad Street                                               |         |                         |          | ✓        | ✓     |       |      |          |
| EC4N                                                              |         |                         |          |          |       |       |      |          |
| Fortius Clinic (King William<br>Street)                           |         |                         |          | <b>✓</b> |       |       |      |          |
|                                                                   |         |                         |          |          |       |       |      |          |